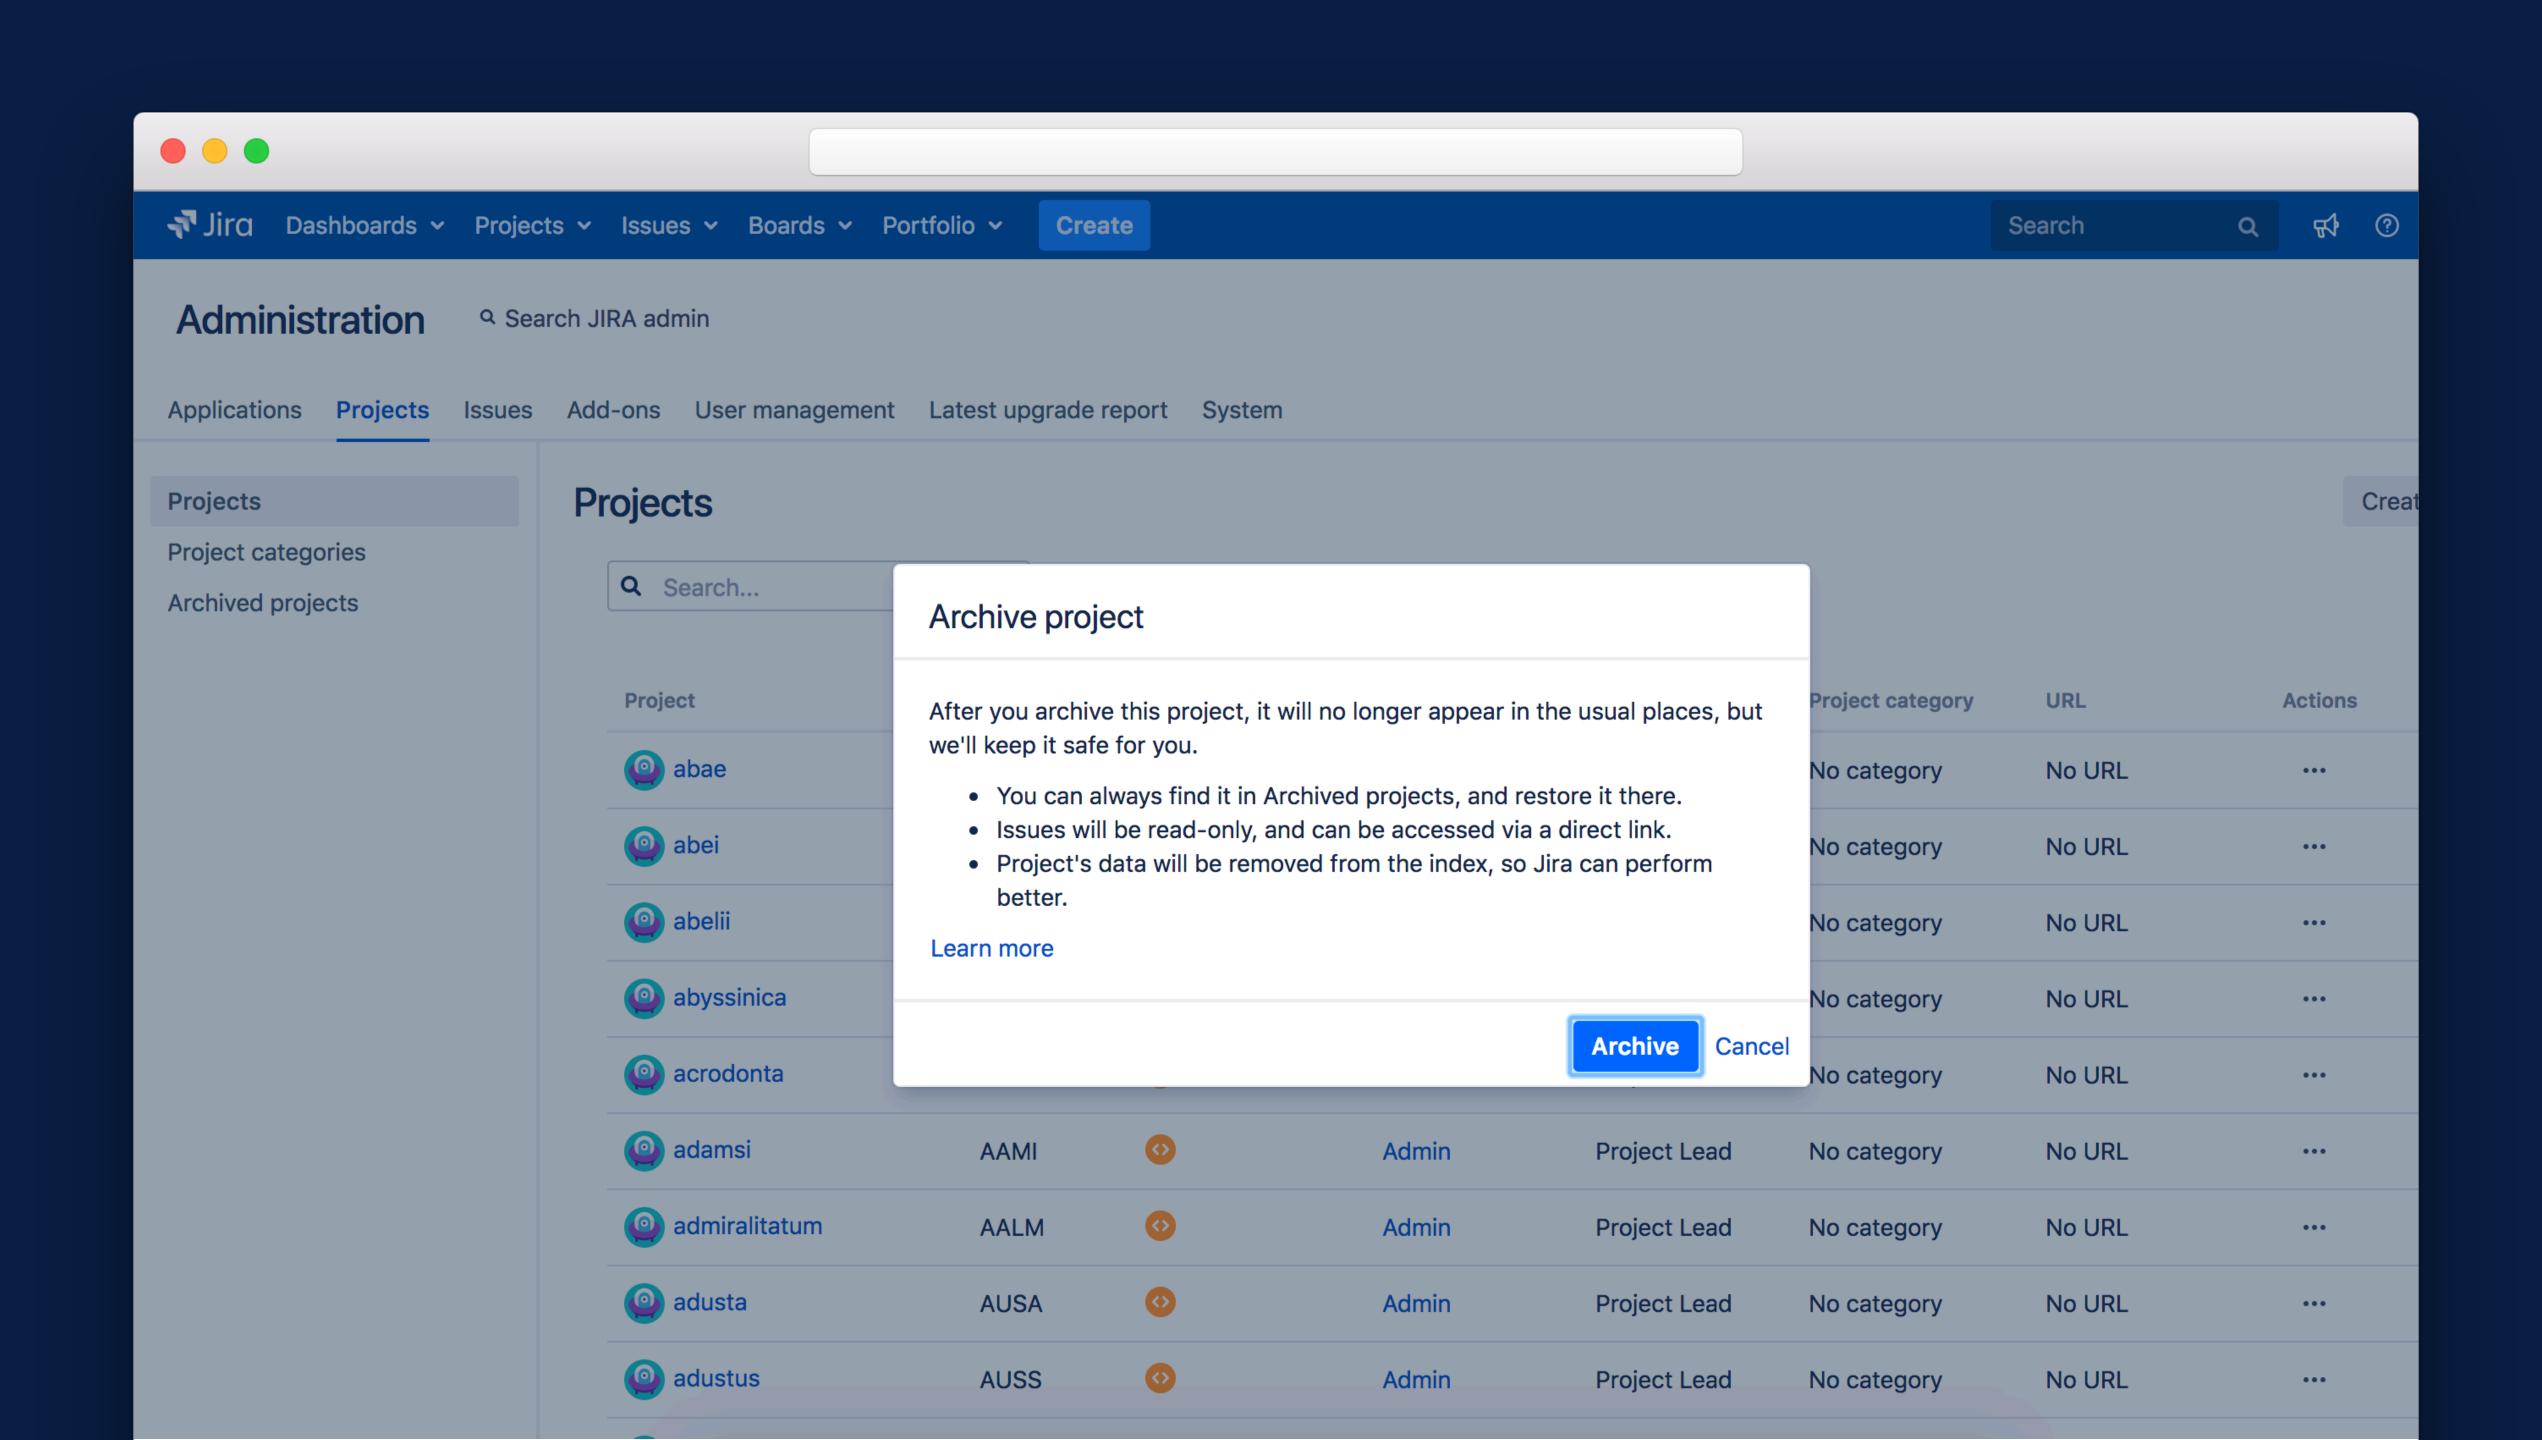

### PROJECT ARCHING

for

Jira Software

### Project Archiving for Jira

Confluence Read-Only Mode

UPGRADING