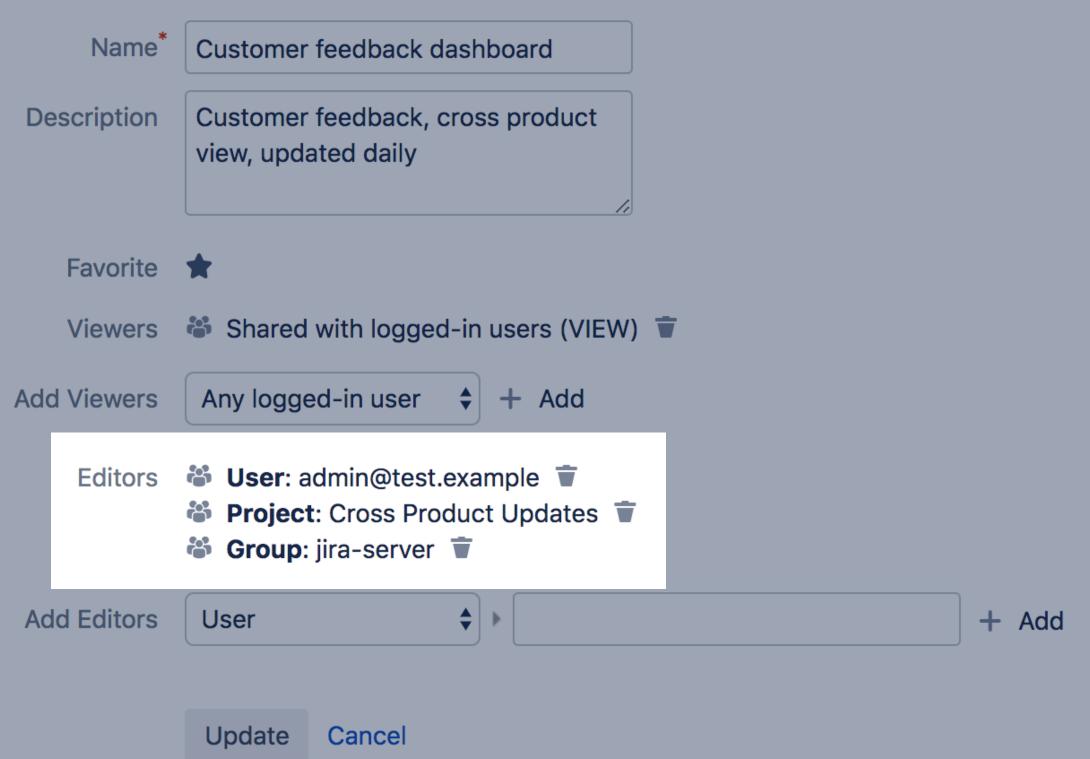

TRODUCING

## JIRA SOFTWARE



### JIRA 8



**O**s 00

### BEFORE

















[JIRA] (CMA-10) Configure backend infrastructure for automated testing





JIRA to me

Sep 1



Coffee Mobile App / A CMA-6282

### Add a map view for browsing coffee places

Here's what changed in this issue in the last hour.

This issue has been **CREATED** 

There are also 4 updates, 3 new or updated comments including 1 mentions of you and 1 new attachment

<u>View issue</u> • Add comment

### Issue created



Created by Awesome Lady on 1 Sep 2018, 12:08

Summary Add a map view for browsing coffee places

Story Issue type:

Assignee: Unassigned

↑ High Priority:

Awesome Lady Reporter:

### 4 updates



Changes by **Awesome Lady** on 1 Sep 2018, 12:21

Sprint M2B Sprint:

Friendly Robot Assignee:









### NATIVE APP FOR IOS & ANDROID

## Jira Server Mobile

atlassian.com/jira-server-mobile





### Filter by Space Contributor Content type Date · · · Add a filter

### ben

RE: Global Benefits and Perks People Central | Oct 30 2017

> Global Benefits and Perks Select your location below to quickly find your local **benefits** and perks. For all People Programs and Policies...

FAQ on Benefit Fields in Workday

People Central | Oct 30 2017 This is description of all fields in the BENEFITS Tab, located in the ALL ABOUT ME section. This tab is only displayed for...

Pensions & Insured Benefits in The Netherlands People Central | Nov 13, 2017 Pension & Insured Benefits Plan Attached the latest presentation from

**Benefits** hub The place to learn about all your Atlassian benefits

RE: Gl