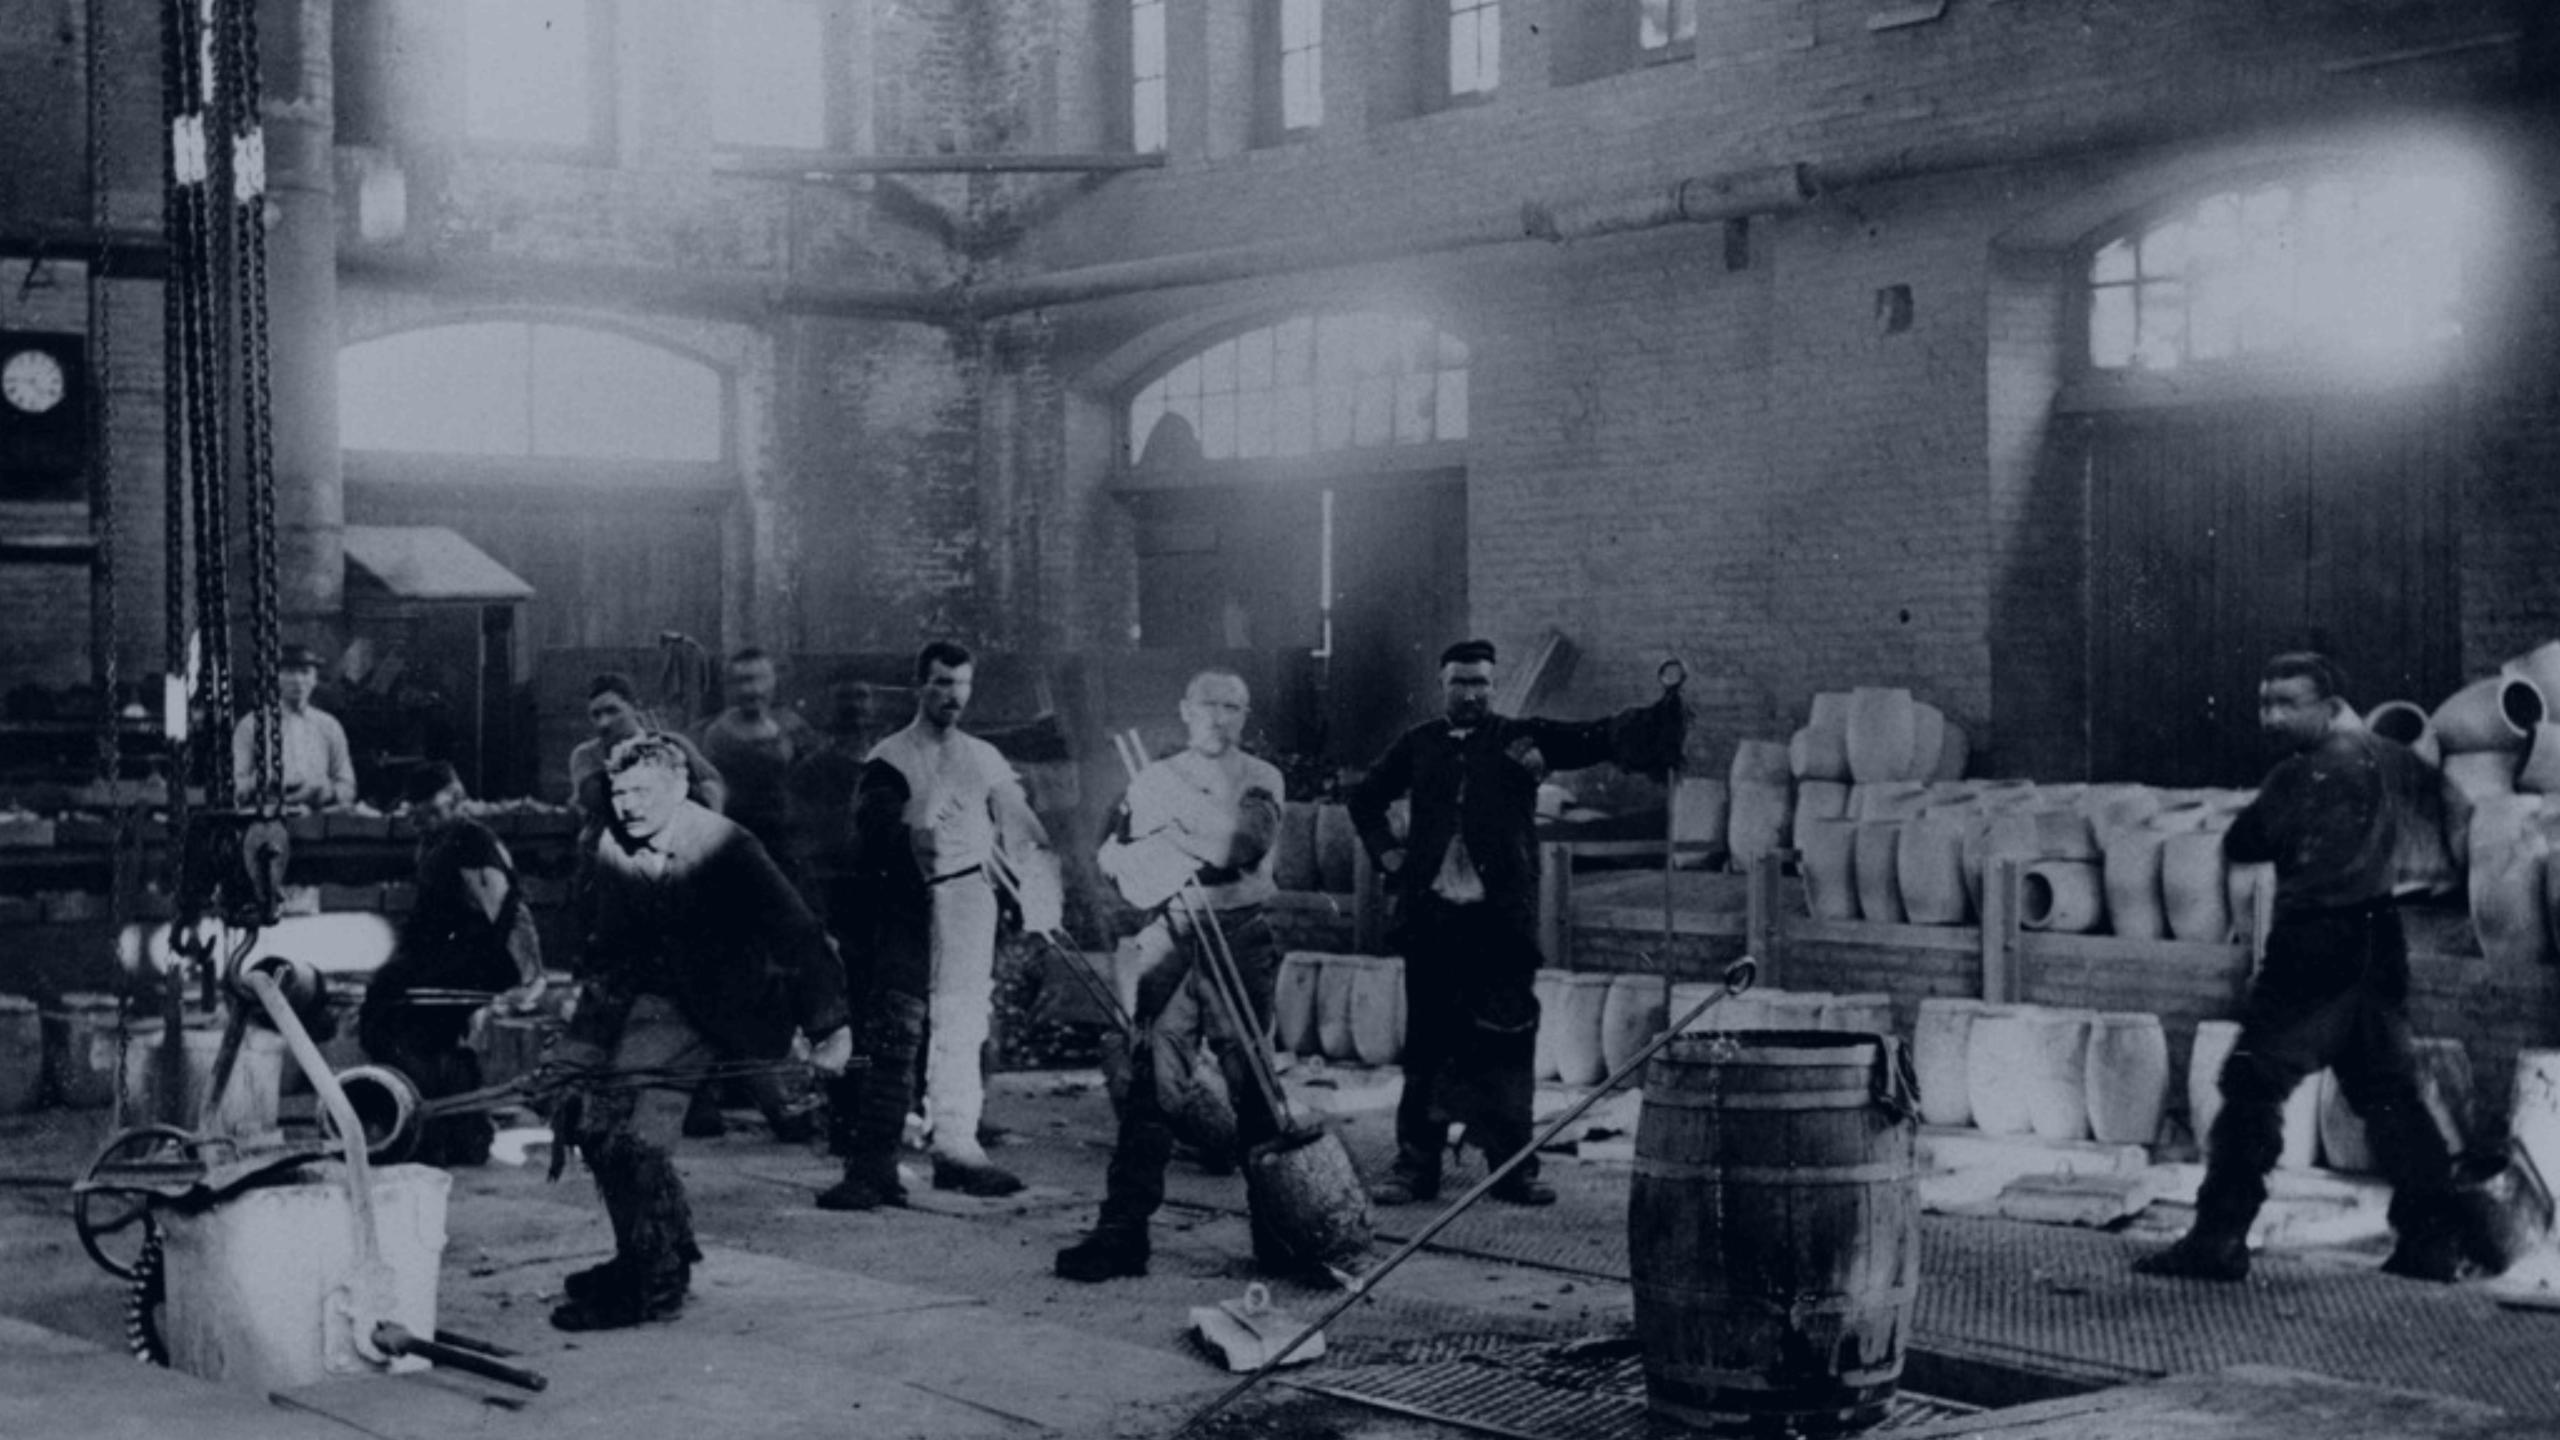

### Bethlehem Steel

Pennsylvania 1890s Factory workers

Eight specialized shovels

21 lbs per shovel

### Bethlehem Steel

Pennsylvania 1890s Factory workers

Eight specialized shovels

21 lbs per shovel

Scheduled rest breaks

Quadrupled efficiency

Control tower

Perfectly optimised decisions