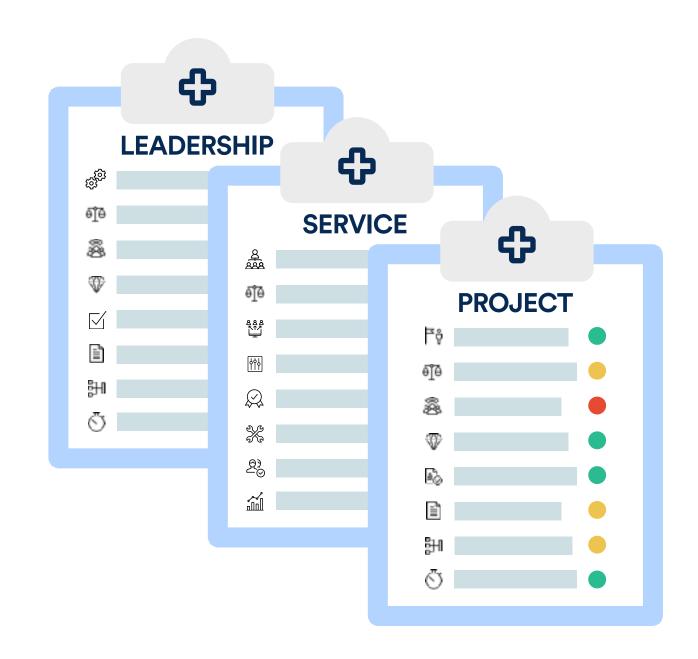

#### CHECKPOINTS

|                                      | 1 | 2 | 3 | 4 | 5 |
|--------------------------------------|---|---|---|---|---|
| ÐÎÐ Balanced team                    |   |   |   |   |   |
| (6) <sup>(2)</sup> Team cohesiveness |   |   |   |   |   |
| Shared understanding                 |   |   |   |   |   |
| Value and metrics                    |   |   |   |   |   |
| Decision making                      |   |   |   |   |   |
| One-pager                            |   |   |   |   |   |
| Managed dependencies                 |   |   |   |   |   |
| Velocity                             |   |   |   |   |   |

Process for rating team health against 8 attributes

Exercises to turn any sick areas into healthy ones